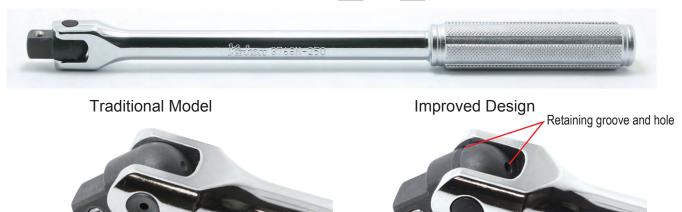

# 3768 & 4768 series

Hinge Handle 3/8" & 1/2"

This design change has been made to all [3/8"], [1/2"] Hinge Handles and Renewal Kits.

3768N-175, -250, -300 3768P-250, -380 3768J-250 4768N-300, -380, -450, -600 4768P-380, -450, -600 4768J-380, -450, -600 3768RK & 4768RK