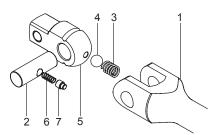

#### 3768RK & 4768RK Renewal Kits

| 1 | Body         |
|---|--------------|
| 2 | Pin          |
| 3 | Coil Spring  |
| 4 | Ball         |
| 5 | Square Drive |
| 6 | Coil Spring  |
| 7 | Plunger      |