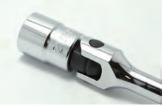

#### **Replaceable Square Drive**

Fitting traditional renewal kit was always frustratingly difficult. The new renewal kits are extremely easy to fit with no drilling of the pin holding the square drive required.

The new kits can also be fitted to the traditional models but the old pin must still be drilled and punched out.

To disassemble, the pin can easily be removed by inserting a wire through the retaining hole in the base of the square drive to depress the plunger holding the pin in place.