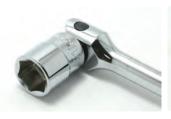

### **Retaining Groove and Hole**

Retaining Groove and hole allow square drive to be held in straight and right angle positions.